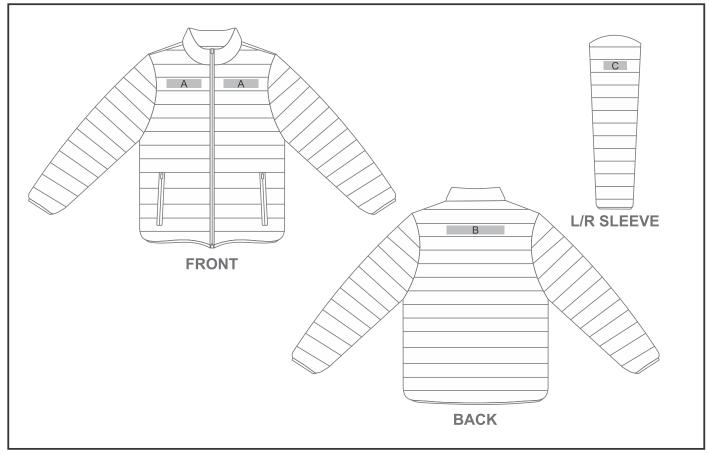

### Need to know:

- Includes 1-Position Embroidery (setup fees apply)
- EMB Inclusive Parameters: Left/Right Chest or Back = 100mm x 100mm
- Cannot guarantee a 100% straight branding on any clothing item with check or stripe detail.
- The panels on the garment are inconsistent from Small to XL.
- The logo will be branded in the closest left / right chest and back panel, to the standard left/right chest and back position.

#### **Position A**

1. Embroidery (EM-CLOTHING)

Size: 100mm wide x 35mm high

#### **Position C**

1. Embroidery (EM-CLOTHING)

Size: 80mm wide x 30mm high

#### **Position B**

1. Embroidery (EM-CLOTHING) N/A

Size: 200mm wide x 35mm high